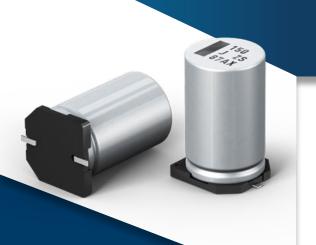

## Key Features

- AEC-Q200 compliant
- High capacitance: 150μF 560μF
- High ripple current: up to 4A
- Low ESR
- Vibration proof
- Temperature range: -55°C to 125°C
- Endurance: 4000h at 125°C
- Rated voltage: 25V 63V
- Size: 10x16.5 / 10x12.5

## High Performance Hybrid Capacitor ZS Series

## Ideal for vehicle electrification

Vehicle electrification has increased the need for the miniaturization, weight reduction of ECUs and stabilization measures for power supply circuits. Capacitors mounted in power supply circuits are now increasingly required to respond to a large current and capacity. ZS Series Hybrid Capacitors are capable of operating at high temperatures and are able to withstand a higher ripple current and larger capacitance compared to previous series. With the automotive sector in mind, the ZS-Series covers 25 to 63V, with a capacitance range covering  $560\mu F$ , an even lower ESR down to  $11m\Omega$  with ripple current of 4.0A r.m.s.. Vibration proof variants up to 30g are also available.